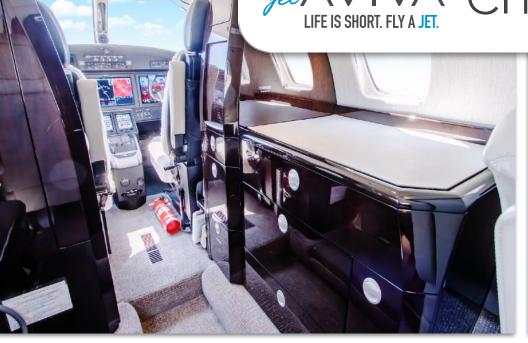

### INTERIOR & CABIN:

Original 8 Passenger Interior in Hyde Park Color Scheme
Belted Lav

Side Facing Seat, with interchangeable cabinet option