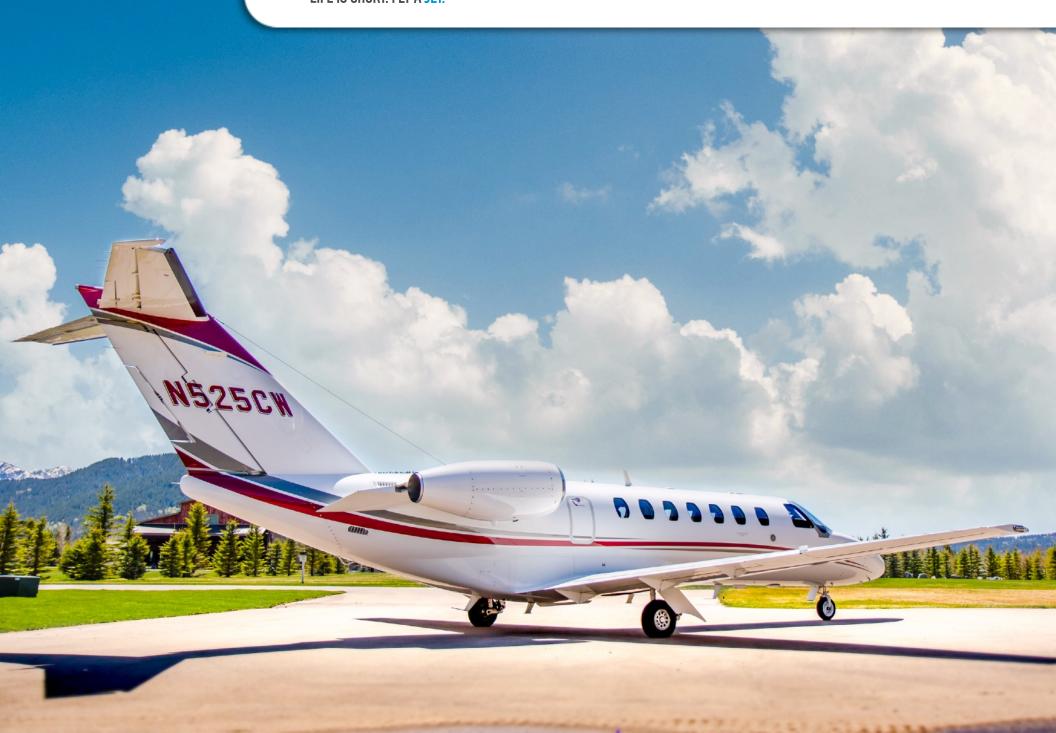

### 2015 CITATION CJ3+

SN **525B-0465** 

YEAR & MODEL: 2015 CITATION CJ3+

SERIAL NUMBER: 525B-0465

**REGISTRATION: N525CW** 

**AIRFRAME TT: 667 SNEW** 

**ENGINES** TT: 667 / 667 TT SNEW

**LOCATION: ALPINE, WY** 

#### **EXTERIOR & PAINT:**

Overall White with Gray and Red Stripes