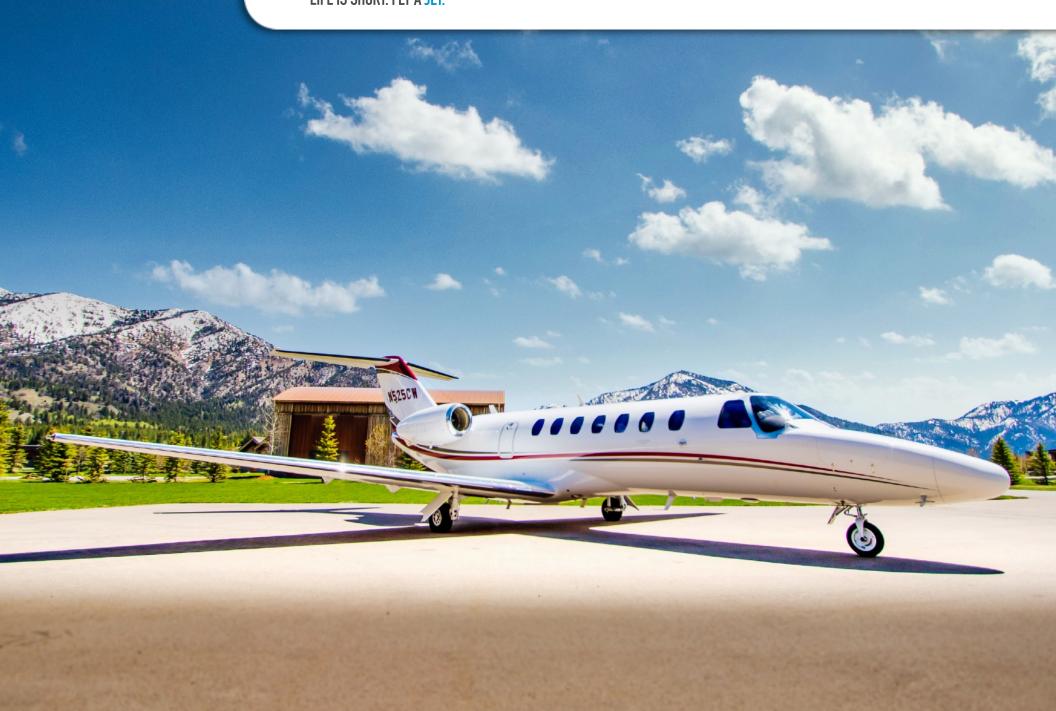

### 2015 CITATION CJ3+

SN **525B-0465** 

YEAR & MODEL: 2015 CITATION CJ3+

SERIAL NUMBER: 525B-0465

**REGISTRATION: N525CW** 

**AIRFRAME TT: 667 SNEW** 

**ENGINES** TT: 667 / 667 TT SNEW

**LOCATION: ALPINE, WY** 

#### **EXTERIOR & PAINT:**

Overall White with Gray and Red Stripes