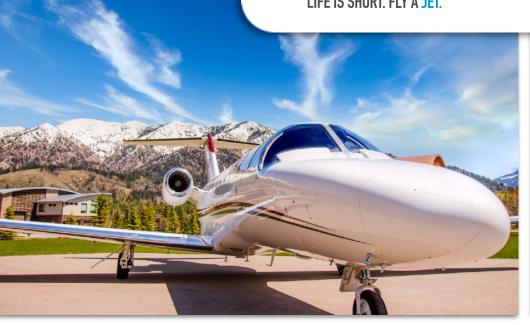

### 2015 CITATION CJ3+

SN **525B-0465** 

YEAR & MODEL: 2015 CITATION CJ3+

SERIAL NUMBER: 525B-0465

**REGISTRATION: N525CW** 

**AIRFRAME TT: 667 SNEW** 

**ENGINES** TT: 667 / 667 TT SNEW

**LOCATION: ALPINE, WY** 

#### **EXTERIOR & PAINT:**

Overall White with Gray and Red Stripes