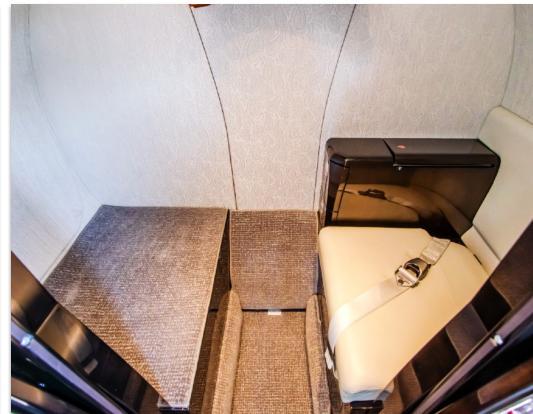

### INTERIOR & CABIN:

Original 8 Passenger Interior in Hyde Park Color Scheme
Belted Lav

Side Facing Seat, with interchangeable cabinet option