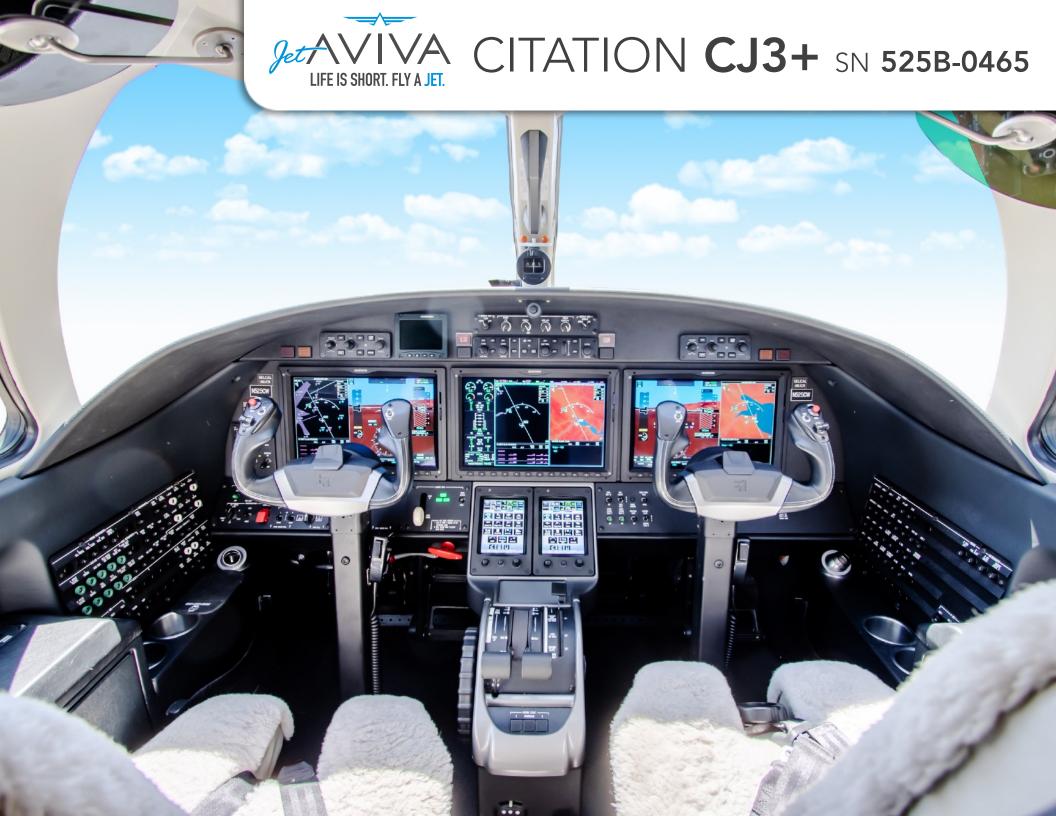

#### **AVIONICS:**

#### Garmin G3000 Avionics Suite

Three (3) 14-inch diagonal LCD Screens

Dual Garmin GTC Touchscreen Control Panels

Dual VHF Nav+Comm Radios

Dual WAAS GPS

Integrated 3-Axis Garmin Autopilot Garmin GTS 8000 Traffic (TCAS II) Dual AHRS

Class B Terrain Avoidance Warning System (TAWS)
Garmin GWX 70 Weather Radar
Integrated FMS with G3000
DME-4000

Collins ALT-4000 Radio Altimeter
G3000 Integrated Engine Indicating System
G3000 Integrated Crew Alerting System
Dual Mode S diversity transponders with ADS-B Out capability
SurfaceWatch
Artex C406-N Three Frequency ELT

**Electronic Charts** 

**RVSM** Capable