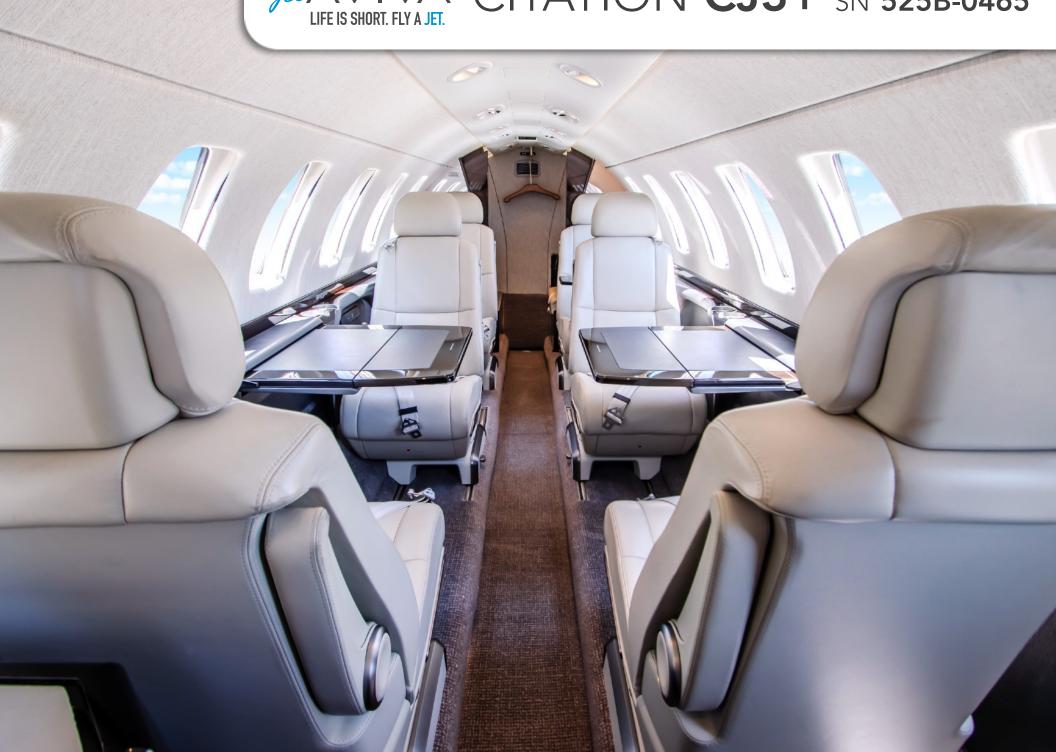

### INTERIOR & CABIN:

Original 8 Passenger Interior in Hyde Park Color Scheme
Belted Lav

Side Facing Seat, with interchangeable cabinet option