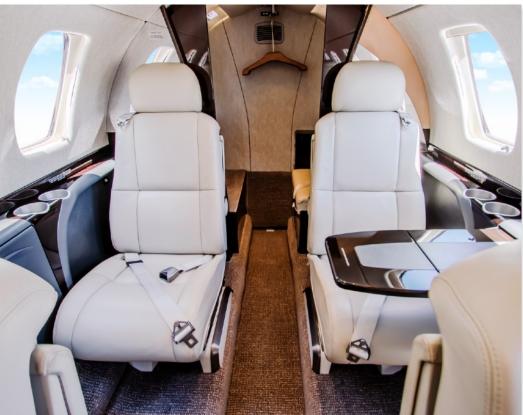

### INTERIOR & CABIN:

Original 8 Passenger Interior in Hyde Park Color Scheme
Belted Lav

Side Facing Seat, with interchangeable cabinet option