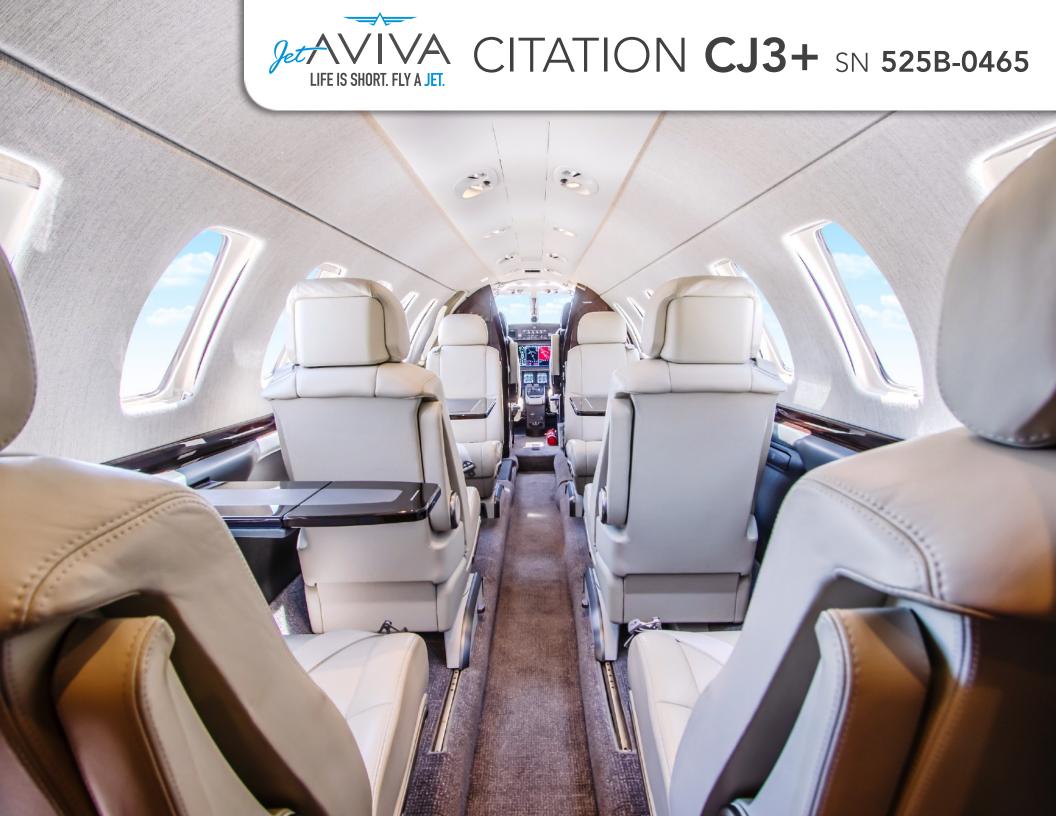

### INTERIOR & CABIN:

Original 8 Passenger Interior in Hyde Park Color Scheme
Belted Lav

Side Facing Seat, with interchangeable cabinet option