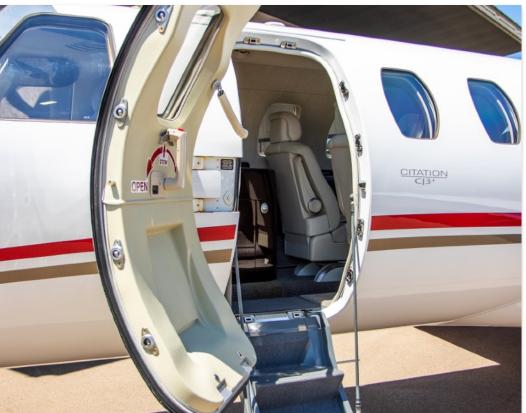

### INTERIOR & CABIN:

Original 8 Passenger Interior in Hyde Park Color Scheme
Belted Lav

Side Facing Seat, with interchangeable cabinet option