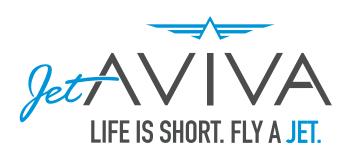

### 2015 CITATION CJ3+

SN **525B-0465** 

YEAR & MODEL: 2015 CITATION CJ3+

SERIAL NUMBER: 525B-0465

**REGISTRATION: N525CW** 

**AIRFRAME TT: 667 SNEW** 

**ENGINES** TT: 667 / 667 TT SNEW

**LOCATION: ALPINE, WY** 

#### **EXTERIOR & PAINT:**

Overall White with Gray and Red Stripes