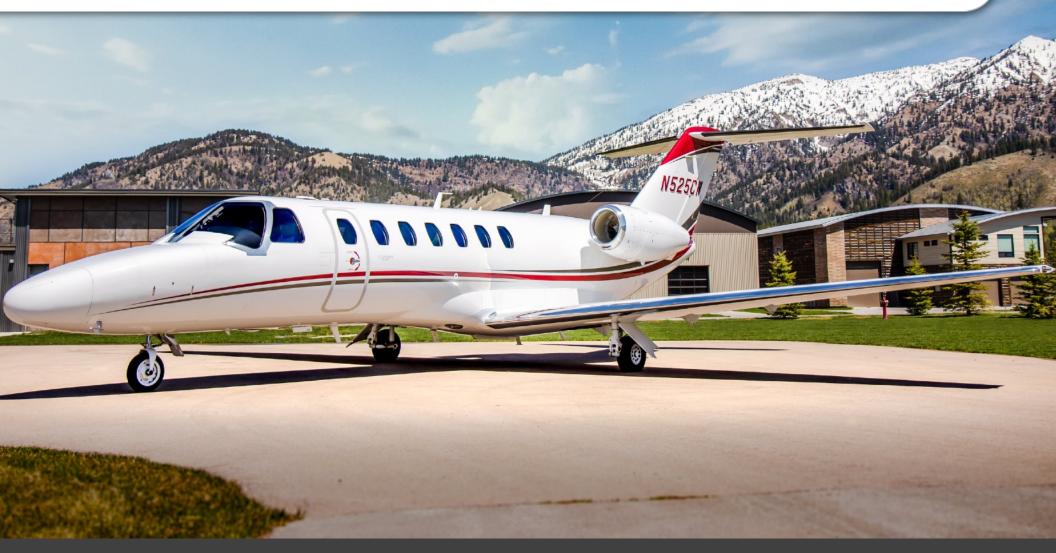

### 2015 CITATION CJ3+

SN **525B-0465** 

YEAR & MODEL: 2015 CITATION CJ3+

SERIAL NUMBER: 525B-0465

**REGISTRATION: N525CW** 

**AIRFRAME TT: 667 SNEW** 

**ENGINES** TT: 667 / 667 TT SNEW

**LOCATION: ALPINE, WY** 

#### **EXTERIOR & PAINT:**

Overall White with Gray and Red Stripes